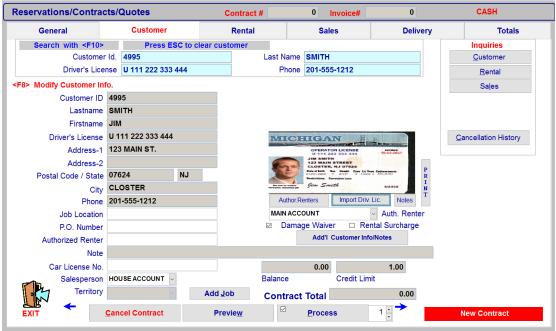

317 Harrington Avenue Closter, New Jersey 07624 800-284-4877 x1

Contracts, reservations and quotes are quick and easy to create.

Information may be entered in any sequence.

Tabs allow jumping from one section to another.

Real-Time contract totals.

Multiple payment types accepted.

Simple way to split payments as well as view payment history.

Easily enter On-Screen and Contract Notes.

Integrated Credit Card Processing (Optional)

Optional Driver's License scanner populates and stores driver's license text and image of driver's license.

All fields searchable

Compatible with Bar Code scanners

Generate re-order reports with quantity to order and three vendors.