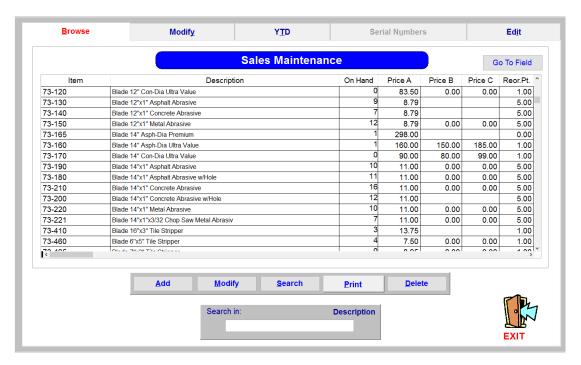

317 Harrington Avenue Closter, New Jersey 07624 800-284-4877 x1 All fields are searchable.

View item availability, location and rates.

Accessories, related items, assemblies and kits, specification, alternate SKUs may be saved and viewed.

Optional Driver's License scanner populates and stores driver's license text and image of driver's license.

All fields searchable

Compatible with Bar Code scanners

Generate re-order reports with quantity to order and three vendors.