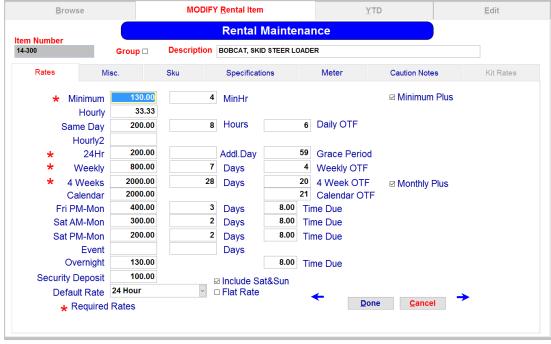

Save photos for identification or condition recording.

Each rental item may have it's own due times and rates.

Caution Notes, safety and operating instructions as well as PDFs may be printed for each item.

Straight or interactive hour meter, mileage and decreasing meters may be assigned.

317 Harrington Avenue

Closter, New Jersey 07624

800-284-4877 x1

All fields searchable.

Entry of Postal Code automatically fills in City, State and area code information.