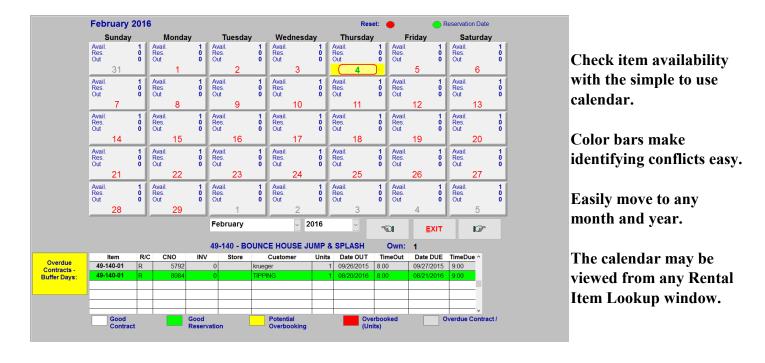

or condition recording.





Each rental item may have it's own due times and rates.

Caution Notes, safety and operating instructions as well as PDFs may be printed for each item.

Straight or interactive hour meter, mileage and decreasing meters may be assigned.



317 Harrington Avenue

Closter, New Jersey 07624

800-284-4877 x1



All fields searchable.

Entry of Postal Code automatically fills in City, State and area code information.

Optional Driver's License scanner populates and stores driver's license text and image of driver's license.

All fields searchable

Compatible with Bar Code scanners

Generate re-order reports with quantity to order and three vendors.

Integrates seamlessly with the optional Purchase Order Module.





317 Harrington Avenue

Closter, New Jersey 07624



## Total Rental for Windows is your compete rental store solution!

Total Rental Modules expand the capabilities of your initial investment!

Multi-Store, E-mail, Preventative Maintenance, Time Clock and more.

Contact your Total Rental sales representative.

www.marketlinecomputers.com

800-284-4877 x1



317 Harrington Avenue Closter, New Jersey 07624 800-284-4877 x1