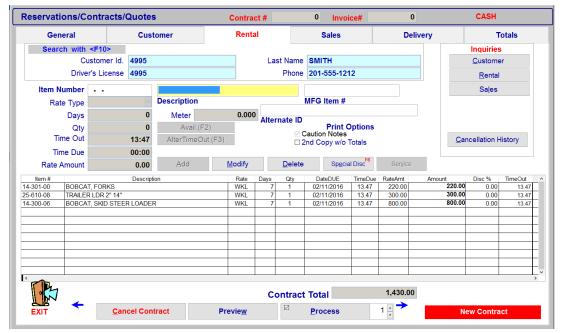

317 Harrington Avenue Closter, New Jersey 07624 800-284-4877 x1

Contracts, reservations and quotes are quick and easy to create.

Information may be entered in any sequence.

Tabs allow jumping from one section to another.

Real-Time contract totals.

Multiple payment types accepted.

Simple way to split payments as well as view payment history.

Easily enter On-Screen and Contract Notes.

Integrated Credit Card Processing (Optional)

317 Harrington Avenue Closter, New Jersey 07624 800-284-4877 x1 All fields are searchable.

View item availability, location and rates.

Accessories, related items, assemblies and kits, specification, alternate SKUs may be saved and viewed.

Save photos for identification or condition recording.

Each rental item may have it's own due times and rates.

Caution Notes, safety and operating instructions as well as PDFs may be printed for each item.

Straight or interactive hour meter, mileage and decreasing meters may be assigned.

317 Harrington Avenue

Closter, New Jersey 07624

800-284-4877 x1

All fields searchable.

Entry of Postal Code automatically fills in City, State and area code information.