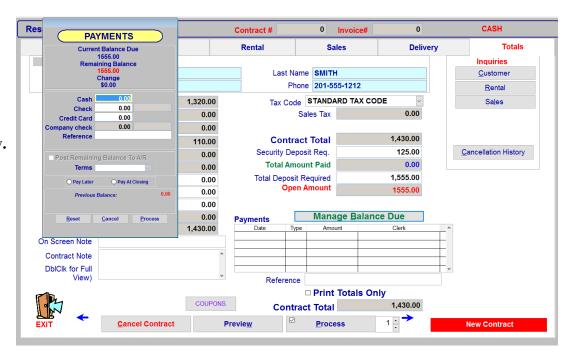

Real-Time contract totals.

Multiple payment types accepted.

Simple way to split payments as well as view payment history.

Easily enter On-Screen and Contract Notes.

Integrated Credit Card Processing (Optional)