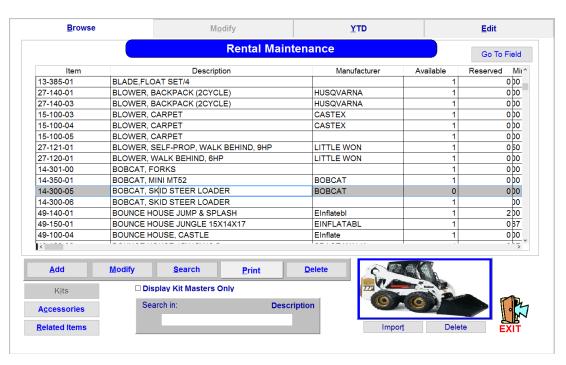

317 Harrington Avenue Closter, New Jersey 07624 800-284-4877 x1 All fields are searchable.

View item availability, location and rates.

Accessories, related items, assemblies and kits, specification, alternate SKUs may be saved and viewed.

Save photos for identification or condition recording.

Each rental item may have it's own due times and rates.

Caution Notes, safety and operating instructions as well as PDFs may be printed for each item.

Straight or interactive hour meter, mileage and decreasing meters may be assigned.

317 Harrington Avenue

Closter, New Jersey 07624

800-284-4877 x1

All fields searchable.

Entry of Postal Code automatically fills in City, State and area code information.